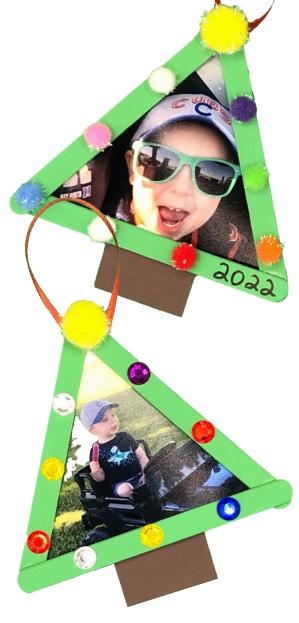

## CIPSINGS ORNAMENT ORNAMENT FRAME

## **MATERIALS:**

Coloring or paint utensils

Glue or tape

Ribbon

Scissors

Decorations (pom poms, glitter, stickers, gems, etc.)

3 Popsicle sticks per tree

Brown construction paper

A picture

## **INSTRUCTIONS:**

- 1. Color or paint the popsicle sticks. Glue together into the shape of a triangle.
- 2. Cut the ribbon, loop it and glue to the top back of the tree shape.
- 3. Cut a small square out of the brown construction paper for the tree stump and glue it to the bottom of the tree.
- 4. Cut and glue/tape your picture to the back of the tree with the picture showing through the front.
- 5. To finish, decorate the tree with the decorations of your choice.