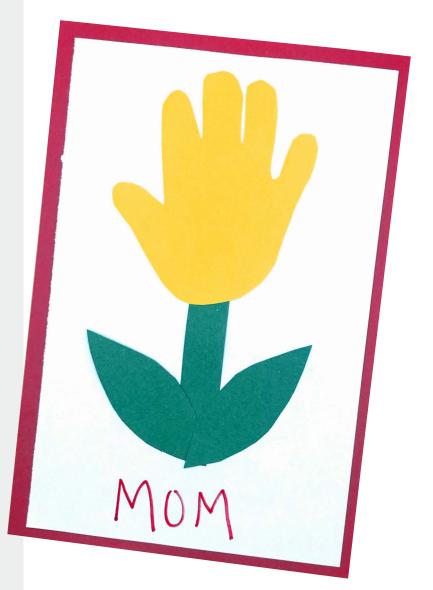

## Materials:

Construction paper | Glue Scissors | Pencil

## **Instructions:**

- 1. Trace hand on your choice color construction paper and cut out.
- **2.** Cut out a simple stem and leaf shape for your flower design.
- **3.** Fold a full piece of construction paper in half to make a card.
- **4.** Trim out a rectangular piece of construction paper that is slightly smaller and will fit on the front of the folded card.
- **5.** Glue that smaller piece to the front of the card.
- **6.** Assemble your handprint flower (handprint flower, stem, & leaves).
- **7.** Glue your handprint flower to the front of your card.
- 8. To finish, write a note inside the card. \*\*you can also add glitter or rhinestones