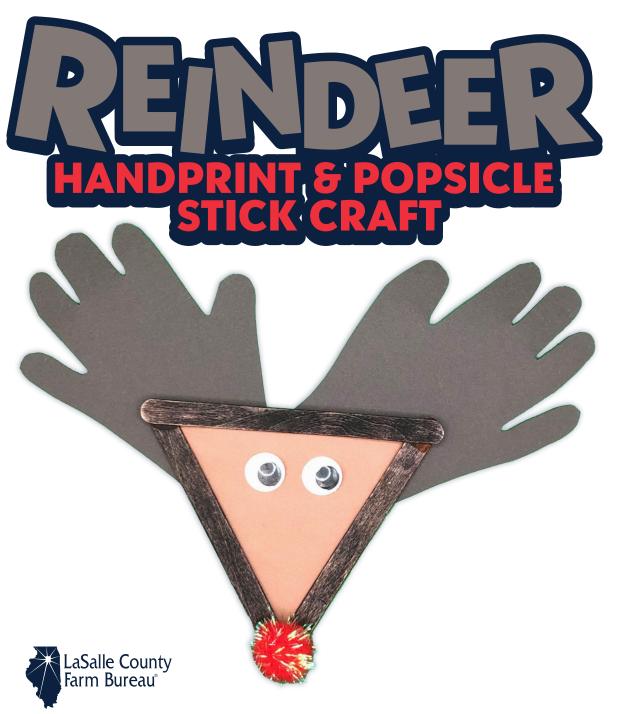

## **MATERIALS:**

Glue

**Scissors** 

Construction paper (dark brown and light brown)

Brown coloring utensil

Pencil

Googly eyes

1 red pom pom

3 popsicle sticks

## **INSTRUCTIONS:**

- 1. Color the 3 popsicles sticks brown. Glue them into a triangle.
- 2. Measure and cut a triangle with the light brown construction paper. Glue it to the back of the colored triangle.
- 3. With the point of the triangle pointing down glue the pom pom on as the nose. Also glue on the googly eyes.
- 4. Trace and cut out handprints on the dark brown construction paper.
- 5. To finish, glue the hand prints to each side of the back top of the triangle to make them look like the reindeer antlers