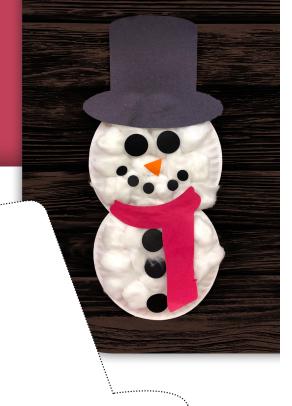

## **DIRECTIONS:**

- 1. Glue or tape the 2 plates together.
- 2. Glue cotton balls all over the 2 plates.
- 3. Cut 2 black circles for the snowman's eyes.
- **4.** Cut 3 black circles for the snowman's buttons.
- **5.** Cut 3-5 black circles for the snowman's smile. Make smaller than eyes and buttons.
- **6.** Cut a triangle for the snowman's nose.
- **7.** Cut out and trace hat template on black construction paper.
- **8.** Cut out and trace scarf template on your choice of construction paper.
- 9. Cut out traced hat and scarf.
- **10.** To finish, glue hat, eyes, nose, smile, scarf, and buttons to the snowman.