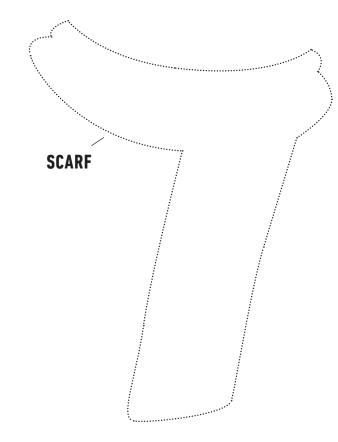

## **DIRECTIONS:**

- 1. Glue or tape the 2 plates together.
- 2. Glue cotton balls all over the 2 plates.
- 3. Cut 2 black circles for the snowman's eyes.
- **4.** Cut 3 black circles for the snowman's buttons.
- **5.** Cut 3-5 black circles for the snowman's smile. Make smaller than eyes and buttons.
- **6.** Cut a triangle for the snowman's nose.
- **7.** Cut out and trace hat template on black construction paper.
- **8.** Cut out and trace scarf template on your choice of construction paper.
- 9. Cut out traced hat and scarf.
- **10.** To finish, glue hat, eyes, nose, smile, scarf, and buttons to the snowman.